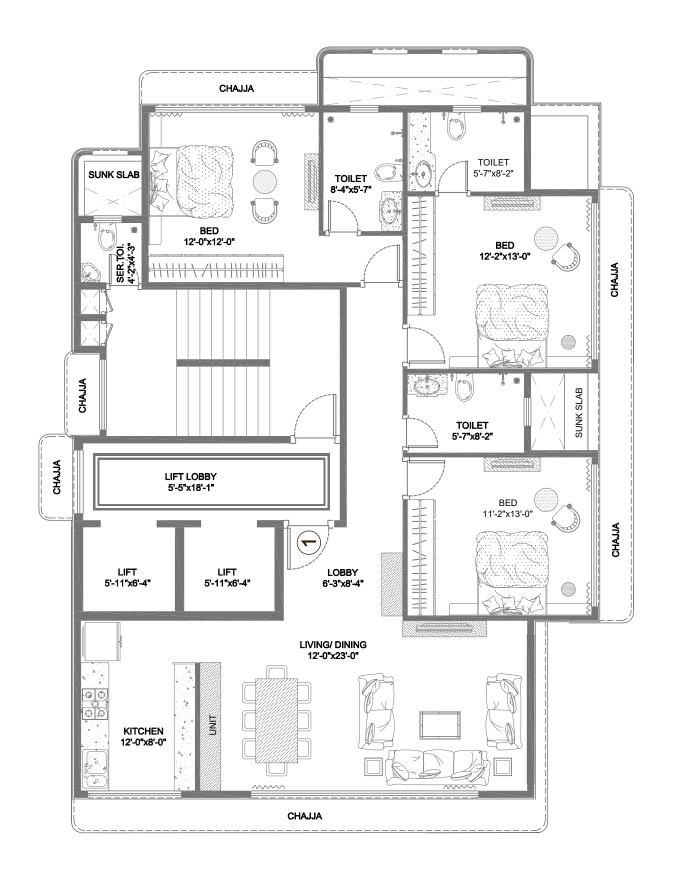

# Signet

Signet

3 BEDROOM | CARPET AREA - 1129 SQ.FT.

3 BHK Floor Plan

4 Bedroom | Carpet Area - 1267 sq.ft. 10th Floor Plan

4 Bedroom | Carpet Area - 1355 sq.ft. 11th & 12th Floor Plan