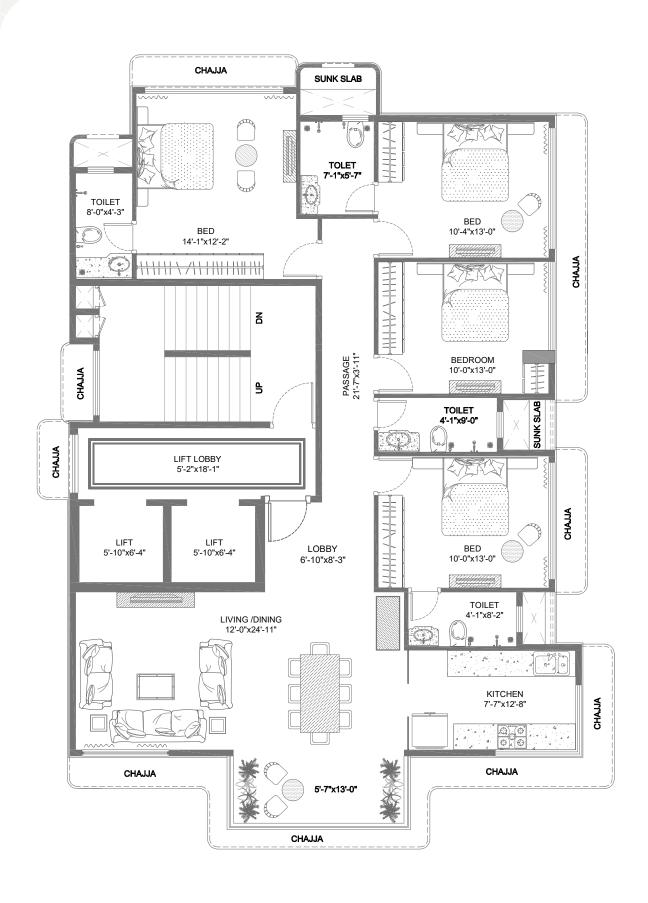

# Signet

Signet

3 BEDROOM | CARPET AREA - 1129 SQ.FT.

3 BHK Floor Plan

4 Bedroom | Carpet Area - 1267 sq.ft. 10th Floor Plan

4 Bedroom | Carpet Area - 1355 sq.ft. 11th & 12th Floor Plan