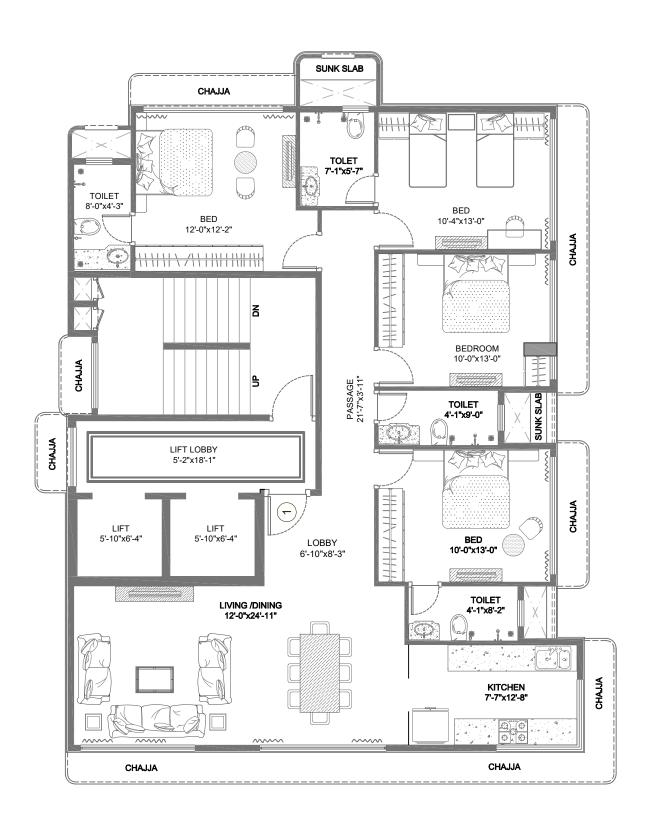

# Signet

Signet

3 BEDROOM | CARPET AREA - 1129 SQ.FT.

3 BHK Floor Plan

4 Bedroom | Carpet Area - 1267 sq.ft. 10th Floor Plan

4 Bedroom | Carpet Area - 1355 sq.ft. 11th & 12th Floor Plan