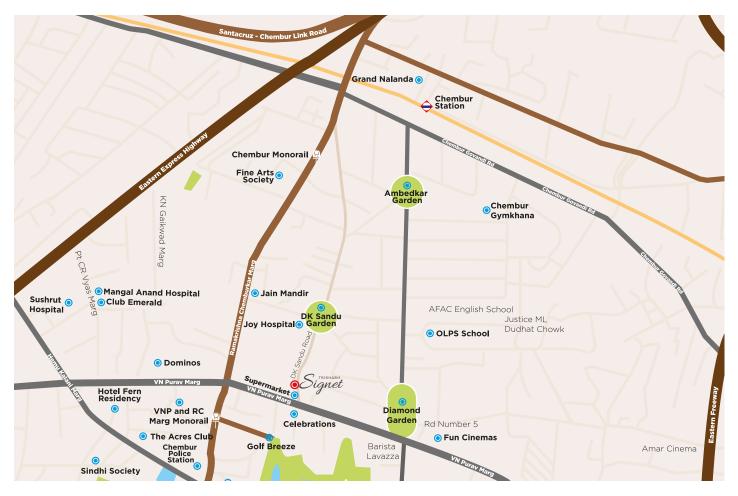

# CONNECTING CONVENIENCES\*

Just 2 mins from Jain Mandir

10 Mins from Eastern Express Highway

5-10 minutes from Santacruz-Chembur Link Road & Eastern Freeway

FEW MINUTES AWAY FROM HOSPITALS

10 mins to chembur railway station

Close to Schools and colleges

Close-by to malls, Theaters, Acres Clubs Chembur Gymkhana

5 mins from Monorail Station & Bustops

DEVELOPMENT BY DIMENSION HOUSING REALTY LLP